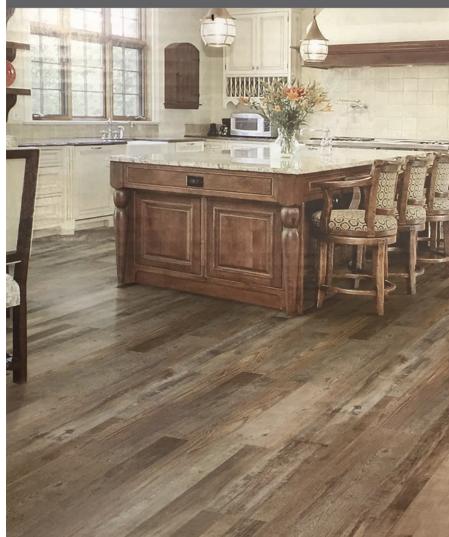

In-stock. Sold only in cartons AUTHENTIC PLANK is the ultimate waterproof flooring. A high density core, commercial

grade wear layer and sound deadening attached pad are combined to offer the toughest and quietest product in the market. The 9" x 60" wide plank features an enhanced V groove bevel to complement the EIR - Embossed In Register technique that details every grain, knot and natural feature of the wood pattern. Offered in 6 traditional wood décors and 6 varied shade designer colors, all with a Lifetime Residential Warranty.

If you want a durable, waterproof product that exactly replicates the look of hardwood flooring, you deserve AUTHENTIC Plank.

In-stock. Sold only in cartons. WEAR LAYER 20 mil Urethane with double UV coating for fade, stain and scratch resistance. Easy to clean.