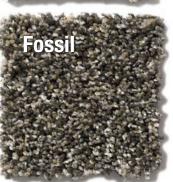

#### Professional and Collegiate Team Area Rugs Support your favorite team!

Consider "Frosting" as jewelry for your

This gorgeous carpet from Shaw is

stocked in warm, inviting colors. Just as diamonds provide frosting for your fingers, this style will frost your floor and give it a luxurious look and feel.

Add a dash of class to any room in your home. The long lines and varied shades add depth and dimension to your floor, and will compliment any decor. Plus, the cut & loop pattern makes it durable...yet soft.