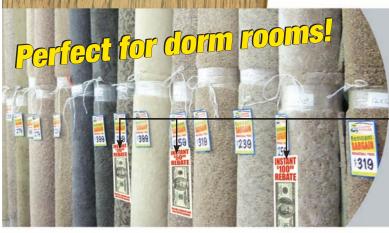

### Save an instant \$100, \$50 and \$20 on select remnants

Look for the special tags!

Choose from a huge variety of sizes, styles, patterns and colors. Buy and take it home the very same day. A great way to freshen up a room AND save money.