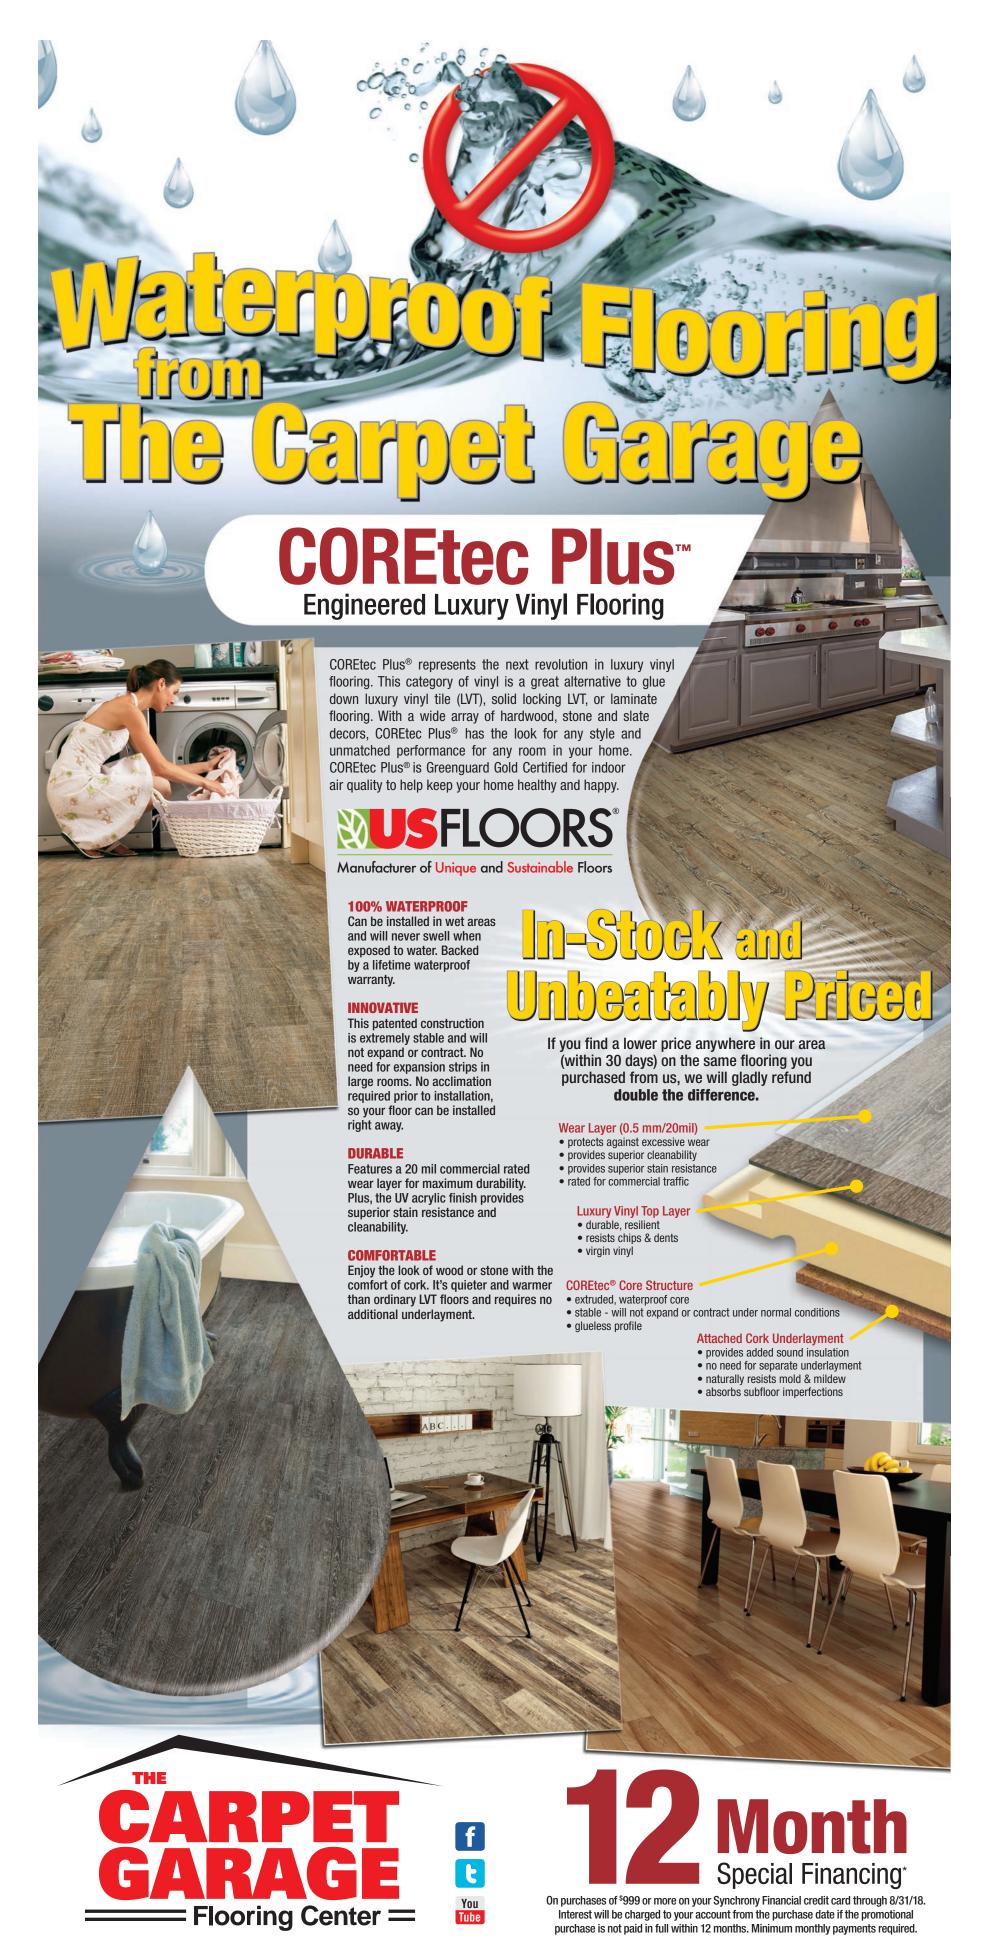

# **RevWood**

An environmentally friendly flooring option, often made with recycled materials and requiring no harvesting of rare trees

Mohawk's RevWood Plus is wood without compromise A revolutionary wood flooring built to withstand real life. A perfect solution for busy households everywhere, it resists stains, scratches and dents. It also features a Uniclic® Locking System making installation quick and easy. It's 100% waterproof and features Mohawk's All Pet protection. The perfect flooring for active families with kids and pets that desire the beauty of wood floors without compromising performance.

In-stock patterns starting at .