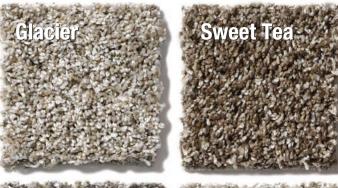

Add a dash of class to any room in your home. The long lines and varied shades add depth and dimension to your floor, and will compliment any decor. Plus, the cut & loop pattern makes it durable...yet soft.