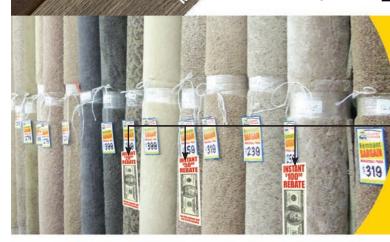

### Save an instant \$100, \$50 and \$20 on select remnants

Look for the special tags!

Choose from a huge variety of sizes, styles, patterns and colors. Buy and take it home the very same day. A great way to freshen up a room AND save money.