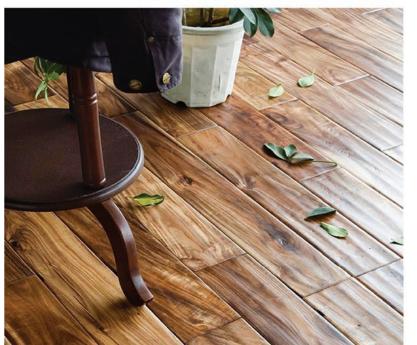

In-stock...take it home the same day!

Sold only in cartons

Acacia flooring is absolutely unique and makes an unforgettable impression the first time you see it installed. Acacia has a very high level of color variation, usually within the same plank. Expect both very light planks, and very dark plank as well as any combination in between. The colors are sharp and vibrant while the depth of the grain really creates some breathtakingly beautiful floors. Unless you want your floors to be more color consistent, this flooring option makes your buying decision really easy.