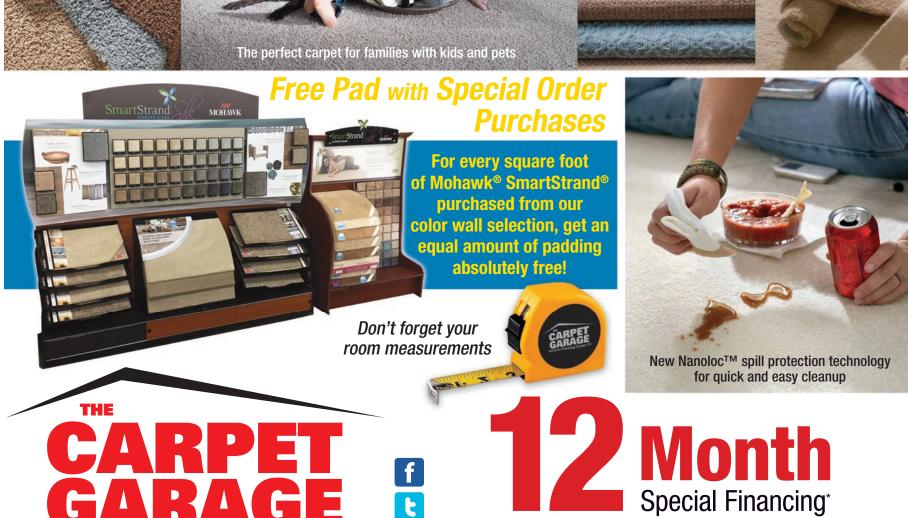

All this month, for every square foot of select Mohawk® carpet you purchase, we'll throw in an equal amount of padding **absolutely free!** And the best part...it's all unbeatably priced. **PLUS,** it's backed by our famous **LOW PRICE** and **SATISFACTION GUARANTEES.** See store for complete details. Pad price 39¢ per square foot. Prior purchases excluded.

Flooring Center =

On purchases of \$999 or more on your Synchrony Financial credit card through 4/1/17.

Interest will be charged to your account from the purchase date if the promotional