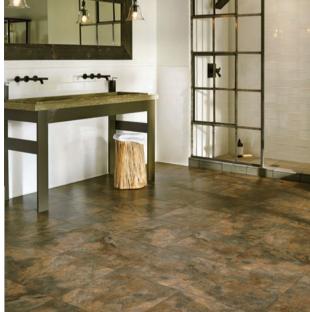

## Congoleum. **RIVERSA**<sup>™</sup> An innovative, phthalate-free

Patented

Smartlock

**Clic System** 

and waterproof flooring from Congoleum® brings the natural beauty of hardwood to any room in your home – even in high moisture areas like baths and basements. Features a Lifetime Residential Warranty.