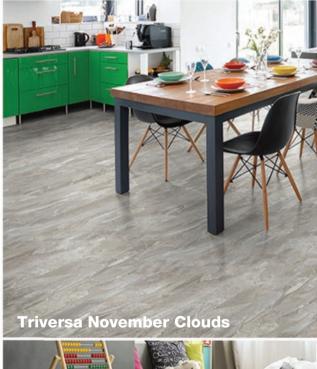

## Congoleum. **RIVERSA**<sup>™</sup> An innovative, phthalate-free

Patented

Smartlock

**Clic System** 

and waterproof flooring from Congoleum® brings the natural beauty of hardwood to any room in your home – even in high moisture areas like baths and basements. Features a Lifetime Residential Warranty.