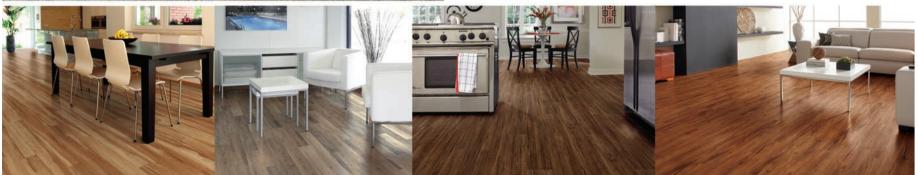

## Armstrong E PLANK with Rigid Core Technology

Armstrong's LuxePlank with Rigid Core Technology is an ideal solution for uneven subfloors. Thick, sturdy planks integrated with a rigid composite core and backed with an acoustic cork underlayment can be installed right away with no acclimation time. Fast and simple locking technology secures the planks together and beautifully hides minor subfloor irregularities.

- 100% waterproof\* planks- perfect for baths, kitchens, basements & laundry rooms
- Quiet cork back reduces sound transmission
- Easy to clean & long-lasting durable wear layer and factory-applied coating means floor resists scratches, stains and wear, making clean up easy
- Kids, pets, heavy traffic Luxe Plank flooring handles it all