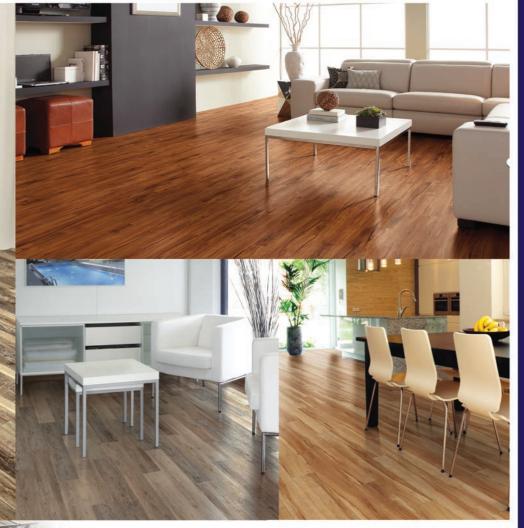

### **COREtec Plus**<sup>™</sup> **Engineered Luxury Vinyl Flooring**

COREtec Plus® represents the next revolution in luxury vinyl flooring. It's a great alternative to glue down luxury vinyl tile (LVT), solid locking LVT, or laminate flooring. The patented construction of COREtec Plus® features our innovative COREtec core structure, which is an extruded core made from recycled wood and bamboo dust, limestone, and virgin PVC. Since COREtec Plus is 100% waterproof, it can be installed in wet areas and will never swell when exposed to water. COREtec Plus® is inert and dimensionally stable; it will not expand or contract under normal conditions. Plus, it never needs expansion strips in large rooms. Each COREtec Plus plank has an attached cork underlayment for a quieter, warmer vinyl floor that is naturally resistant to odor causing mold and mildew. And with a wide array of hardwood, stone and slate decors, COREtec Plus<sup>®</sup> has the look, style and unmatched performance for any room in your home.