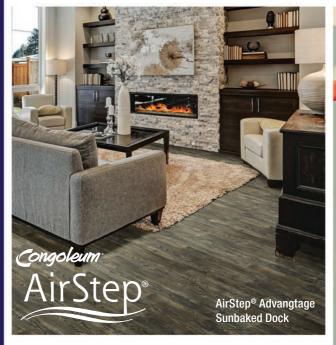

West

Fargo

1301 13th Ave E

701-281-9631

14th St GARAGE

SAM'S CLUB/ WAL-MART

13th Ave E

AirStep® is a Congoleum® exclusive in the flooring industry. The AirStep® products developed by Congoleum® are the better alternative to fiberglass. This advantage of the AirStep® products comes from their UltraTec™ construction. Rather than a fiberglass inner liner, AirStep® uses a felt inner liner, which allows for the small amount of size change necessary with natural temperature changes. The Congoleum<sup>®</sup> AirStep<sup>®</sup> products can be loose laid, perimeter adhered or fully adhered over a wide variety of substrates, without the worry of buckling. AirStep® products are the only products in the industry that offer a lay flat, stay flat, no buckle guarantee.