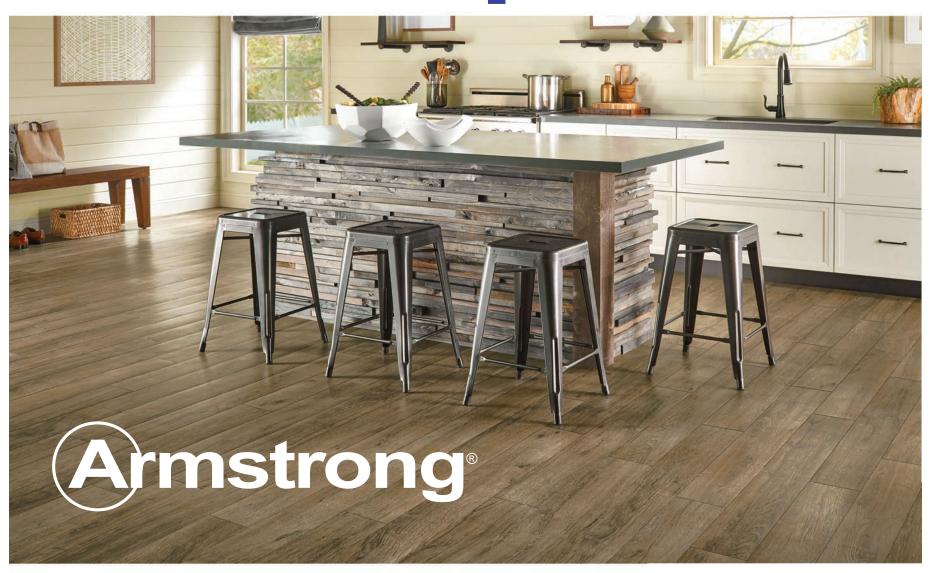

### **VIVEROTM** LUXURY FLOORING

#### Enduring beauty. Made for real life.

Swirling oak wood grain. Weathered vintage barnwood. Water-smoothed stone. Nature's artistry amazes and inspires us. Vivero™, the newest, most durable luxury flooring from Armstrong, captures that beauty with stunning, true-to-life looks - from rough-hewn reclaimed timber to enchanting exotic woods. It is beauty that will stand the tests of time and traffic – because groundbreaking Diamond10<sup>TM</sup> technology makes Vivero flooring the toughest Armstrong has to offer. So be inspired. Use the natural artistry of Vivero luxury flooring to create your masterpiece, anywhere in your home. Because with Diamond10 Technology, Vivero flooring endures kids, pets and today's most active homes, It is timeless beauty, made for real life.

#### Special Order at the Lowest Price in town...Guaranteed!

100% Waterproof

**Priceless Protection** 

New and revolutionary, patent-pending Diamond10™ technology is made with real diamonds, nature's hardest substance. This innovative technology from Armstrong makes Vivero™ Luxury Flooring scratch, scuff and stain resistant. It also repels dirt, making clean-up effortless - just sweep and enjoy. Available with Better and Best products