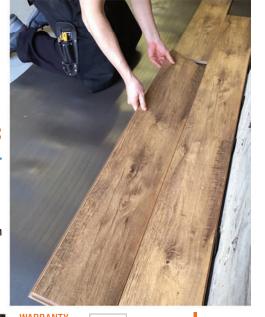

#### Enduring beauty. Made for real life.

Swirling oak wood grain. Weathered vintage barnwood. Water-smoothed stone. Nature's artistry amazes and inspires us. Vivero™, the newest, most durable luxury flooring from Armstrong, captures that beauty with stunning, true-to-life looks - from rough-hewn reclaimed timber to enchanting exotic woods. It is beauty that will stand the tests of time and traffic – because groundbreaking Diamond10<sup>TM</sup> technology makes Vivero flooring the toughest Armstrong has to offer. So be inspired. Use the natural artistry of Vivero luxury flooring to create your masterpiece, anywhere in your home. Because with Diamond10 Technology, Vivero flooring endures kids, pets and today's most active homes, It is timeless beauty, made for real life.

#### Special Order at the Lowest Price in town...Guaranteed!

100% Waterproof

**Priceless Protection** 

New and revolutionary, patent-pending Diamond10™ technology is made with real diamonds, nature's hardest substance. This innovative technology from Armstrong makes Vivero™ Luxury Flooring scratch, scuff and stain resistant. It also repels dirt, making clean-up effortless - just sweep and enjoy. Available with Better and Best products