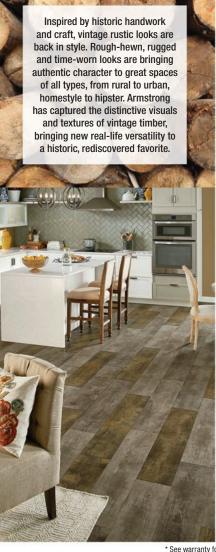

### **VIVEROTM** LUXURY FLOORING

#### Enduring beauty. Made for real life.

Swirling oak wood grain. Weathered vintage barnwood. Water-smoothed stone. Nature's artistry amazes and inspires us. Vivero™, the newest, most durable luxury flooring from Armstrong, captures that beauty with stunning, true-to-life looks - from rough-hewn reclaimed timber to enchanting exotic woods. It is beauty that will stand the tests of time and traffic – because groundbreaking Diamond10<sup>TM</sup> technology makes Vivero flooring the toughest Armstrong has to offer. So be inspired. Use the natural artistry of Vivero luxury flooring to create your masterpiece, anywhere in your home. Because with Diamond10 Technology, Vivero flooring endures kids, pets and today's most active homes, It is timeless beauty, made for real life.